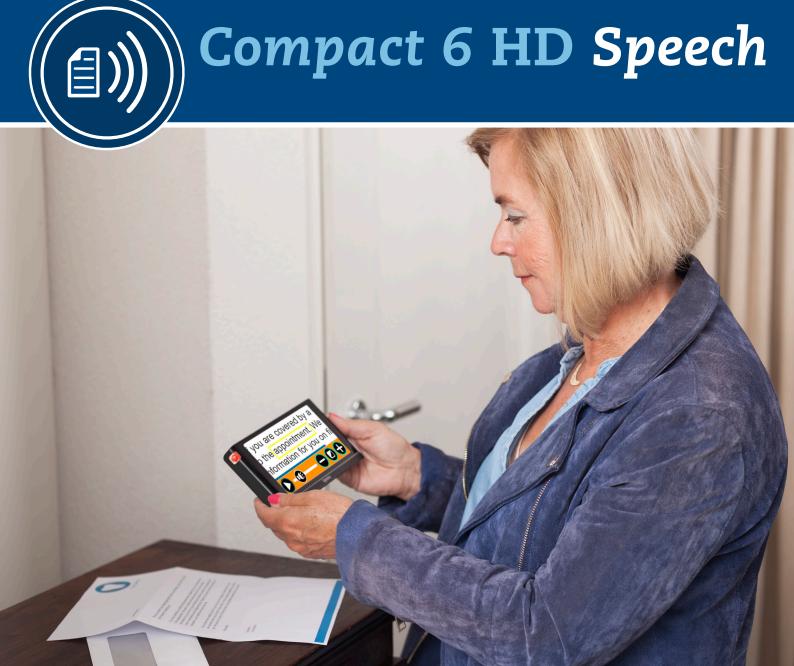

# Enjoy Speech on the go: just point, capture and listen

Simple and effective solutions for the blind and visually impaired

The Compact 6 HD Speech is a pocket-sized, 6-inch touch screen magnifier that reads texts aloud, at your desk, at a store, at home, at school, or at the office.

#### Speech on the go

Point the Compact 6 HD Speech to a text, take a snapshot and listen to the text as it is read aloud. The pocket-sized Compact 6 HD Speech captures, recognizes and reads text to you in over 25 languages.

#### **Designed to meet your needs**

With its two cameras, customizable touch screen buttons and interface, you can transform your Compact 6 HD Speech and tailor it to your personal needs. Add the reading stand to read more comfortably at a desk or table, or use it without the reading stand for spot-reading and magnifying nearby objects.